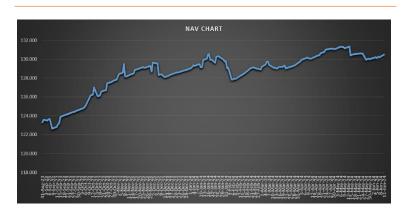

ncy           | UGX                      |
| NAV at issuance         | 108.570                  |
| Net asset value         | 130.464                  |
| Total Assets            | 314,769,610              |
| Total Shares in issue   | 2,412,689                |
| Daily Price information | trading.altxafrica.com   |
| Annualised TER          | 1.5%                     |

# Performance history

| Performance Period               | Return |
|----------------------------------|--------|
| (From 1 <sup>st</sup> Sept 2023) |        |
| 284 days                         | 5.792% |

The performance data shown represent past performance, which is not a guarantee of future results. Pricing is subject to change in line with market changes. Contact ALTX for up-to-date information.

### **NAV Chart**



### **Bond Allocation**

| Bond             | % of Portfolio |
|------------------|----------------|
| UGB08241400      | 0.724%         |
| UGB08241400(New) | 1.674%         |
| UGB09241487      | 0.331%         |
| UGB01251700      | 0.090%         |
| UGB05251400      | 4.149%         |
| UGB12251950      | 1.637%         |
| UGB08261662      | 3.386%         |
| UGB05271600      | 0.024%         |
| UGB01281412      | 11.532%        |
| UGB08291425      | 0.008%         |
| UGB04311700      | 9.999%         |
| UGB03321637      | 7.022%         |
| UGB05321500      | 2.127%         |
| UGB02331437      | 4.593%         |
| UGB06341425      | 9.781%         |
| UGB11351625      | 3.872%         |
| UGB05371600      | 6.265%         |
| UGB11401750      | 7.633%         |
| UGB08421850