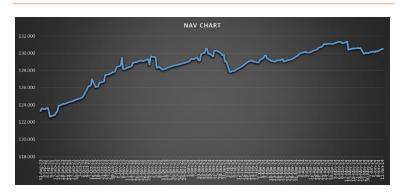

rency           | UGX                      |
| NAV at issuance         | 108.570                  |
| Net asset value         | 130.516                  |
| Total Assets            | 314,893,802              |
| Total Shares in issue   | 2,412,689                |
| Daily Price information | trading.altxafrica.com   |
| Annualised TER          | 1.5%                     |

# Performance history

| Performance Period               | Return |
|----------------------------------|--------|
| (From 1 <sup>st</sup> Sept 2023) |        |
| 285 days                         | 5.834% |

The performance data shown represent past performance, which is not a guarantee of future results. Pricing is subject to change in line with market changes. Contact ALTX for up-to-date information.

# **NAV Chart**



#### **Bond Allocation**

| Bond             | % of Portfolio |
|------------------|----------------|
| UGB08241400      | 0.724%         |
|                  |                |
| UGB08241400(New) | 1.674%         |
| UGB09241487      | 0.331%         |
| UGB01251700      | 0.090%         |
| UGB05251400      | 4.149%         |
| UGB12251950      | 1.637%         |
| UGB08261662      | 3.386%         |
| UGB05271600      | 0.024%         |
| UGB01281412      | 11.531%        |
| UGB08291425      | 0.008%         |
| UGB04311700      | 10.000%        |
| UGB03321637      | 7.022%         |
| UGB05321500      | 2.127%         |
| UGB02331437      | 4.593%         |
| UGB06341425      | 9.781%         |
| UGB11351625      | 3.872%         |
| UGB05371600      | 6.265%         |
| UGB1140175