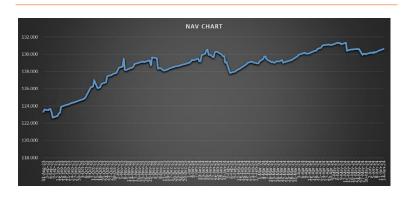

ncy           | UGX                      |
| NAV at issuance         | 108.570                  |
| Net asset value         | 130.567                  |
| Total Assets            | 315,142,187              |
| Total Shares in issue   | 2,412,689                |
| Daily Price information | trading.altxafrica.com   |
| Annualised TER          | 1.5%                     |

## Performance history

| Performance Period               | Return |
|----------------------------------|--------|
| (From 1 <sup>st</sup> Sept 2023) |        |
| 287 days                         | 5.918% |

The performance data shown represent past performance, which is not a guarantee of future results. Pricing is subject to change in line with market changes. Contact ALTX for up-to-date information.

## **NAV Chart**



#### **Bond Allocation**

| Bond             | % of Portfolio  |
|------------------|-----------------|
|                  | 71 011 01010110 |
| UGB08241400      | 0.724%          |
| UGB08241400(New) | 1.673%          |
| UGB09241487      | 0.331%          |
| UGB01251700      | 0.090%          |
| UGB05251400      | 4.149%          |
| UGB12251950      | 1.637%          |
| UGB08261662      | 3.385%          |
| UGB05271600      | 0.024%          |
| UGB01281412      | 11.531%         |
| UGB08291425      | 0.008%          |
| UGB04311700      | 10.000%         |
| UGB03321637      | 7.022%          |
| UGB05321500      | 2.127%          |
| UGB02331437      | 4.593%          |
| UGB06341425      | 9.782%          |
| UGB11351625      | 3.872%          |
| UGB05371600      | 6.266%