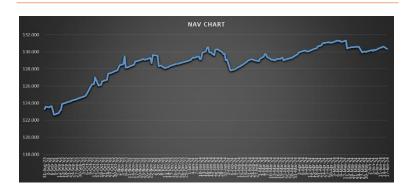

ncy           | UGX                      |
| NAV at issuance         | 108.570                  |
| Net asset value         | 130.342                  |
| Total Assets            | 314,474,580              |
| Total Shares in issue   | 2,412,689                |
| Daily Price information | trading.altxafrica.com   |
| Annualised TER          | 1.5%                     |

## Performance history

| Performance Period               | Return |
|----------------------------------|--------|
| (From 1 <sup>st</sup> Sept 2023) |        |
| 290 days                         | 5.693% |

The performance data shown represent past performance, which is not a guarantee of future results. Pricing is subject to change in line with market changes. Contact ALTX for up-to-date information.

## **NAV Chart**



#### **Bond Allocation**

| Bond             | % of Portfolio |
|------------------|----------------|
| UGB08241400      | 0.726%         |
| UGB08241400(New) | 1.677%         |
| UGB09241487      | 0.331%         |
| UGB01251700      | 0.090%         |
| UGB05251400      | 4.188%         |
| UGB12251950      | 1.642%         |
| UGB08261662      | 3.373%         |
| UGB05271600      | 0.024%         |
| UGB01281412      | 11.393%        |
| UGB08291425      | 0.008%         |
| UGB04311700      | 9.937%         |
| UGB03321637      | 7.046%         |
| UGB05321500      | 2.125%         |
| UGB02331437      | 4.598%         |
| UGB06341425      | 9.815%         |
| UGB11351625      | 3.886%         |
| UGB05371600      | 6.271%         |
| UGB11401750      | 7.639%         |
| UGB0842185