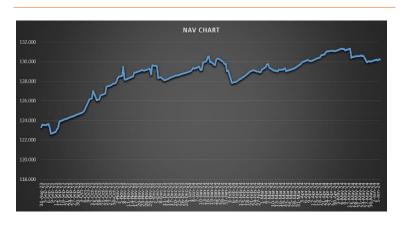

nce         | 108.570                  |
| Net asset value         | 130.199                  |
| Total Assets            | 314,129,474              |
| Total Shares in issue   | 2,412,689                |
| Daily Price information | trading.altxafrica.com   |
| Annualised TER          | 1.5%                     |
|                         |                          |

## Performance history

| Performance Period               | Return |
|----------------------------------|--------|
| (From 1 <sup>st</sup> Sept 2023) |        |
| 280 days                         | 5.577% |

The performance data shown represent past performance, which is not a guarantee of future results. Pricing is subject to change in line with market changes. Contact ALTX for up-to-date information.

#### **NAV Chart**



#### **Bond Allocation**

| Bond             | % of Portfolio |
|------------------|----------------|
| UGB08241400      | 0.725%         |
| UGB08241400(New) | 1.676%         |
| UGB09241487      | 0.331%         |
| UGB01251700      | 0.090%         |
| UGB05251400      | 4.151%         |
| UGB12251950      | 1.638%         |
| UGB08261662      | 3.387%         |
| UGB05271600      | 0.024%         |
| UGB01281412      | 11.537%        |
| UGB08291425      | 0.008%         |
| UGB04311700      | 10.003%        |
| UGB03321637      | 7.024%         |
| UGB05321500      | 2.128%         |
| UGB02331437      | 4.594%         |
| UGB06341425      | 9.739%         |
| UGB11351625      | 3.873%         |
| UGB05371600      | 6.266%         |
| UGB11401750      | 7.634%         |
| UGB0842185